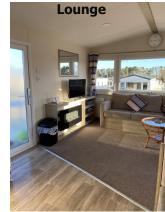

The bathroom has a large shower enclosure,

double room and two rooms with single

so will comfortably sleep a family of 8.

facilities to keep the whole family

The lounge has an electric fireplace, TV and DVD player, CD player and a selection of family board games.