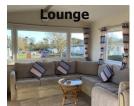

The bathroom has a large shower enclosure,

double room and two rooms with single

so will comfortably sleep a family of 8.

facilities to keep the whole family

The lounge has an electric fireplace, TV and DVD player, CD player and a selection of family board games.