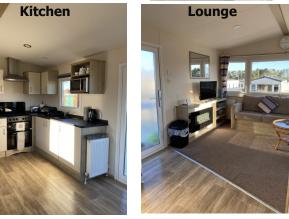

Out and about there's plenty to see and do.

Pack a bucket and spade and wander down to the beach or admire the historic harbour

This 3 bedroom mobile home consists of a

beds. There is a fold out bed in the lounge

The bathroom has a large shower enclosure,

double room and two rooms with single

so will comfortably sleep a family of 8.

facilities to keep the whole family

The lounge has an electric fireplace, TV and DVD player, CD player and a selection of family board games.

The kitchen contains all the pots, pans,

utensils and gadgets you will need

including an air fryer new for this

season.

Gosling 1 has a veranda with patio furniture to enjoy your morning coffee or a relaxing drink after a day