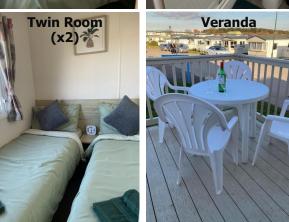

Out and about there's plenty to see and do.

Pack a bucket and spade and wander down to the beach or admire the historic harbour

This 3 bedroom mobile home consists of a

beds. There is a fold out bed in the lounge

The kitchen contains all the pots, pans,

utensils and gadgets you will need

including an air fryer new for this

season.

Gosling 1 has a veranda with patio furniture to enjoy your morning coffee or a relaxing drink after a day