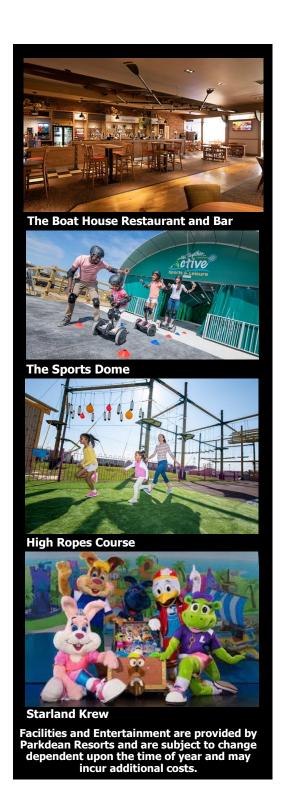

canopy to enjoy the fantastic evening

entertainment and children will be

entertained by the Starland Krew.

in Scarborough or Filey Bay.

bungee trampolines, adventure golf, arcade

The Boathouse Restaurant has an outdoor.