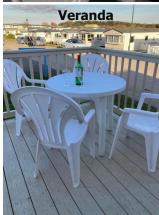

The kitchen contains all the pots, pans,

utensils and gadgets you will need

including an air fryer new for this

season.

Gosling 1 has a veranda with patio furniture to enjoy your morning coffee or a relaxing drink after a day