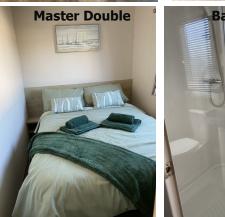

Out and about there's plenty to see and do.

Pack a bucket and spade and wander down to the beach or admire the historic harbour

This 3 bedroom mobile home consists of a

beds. There is a fold out bed in the lounge

The bathroom has a large shower enclosure,

double room and two rooms with single

so will comfortably sleep a family of 8.

facilities to keep the whole family

The lounge has an electric fireplace, TV and DVD player, CD player and a selection of family board games.

the

seasidel

toilet, basin and heated towel rail.