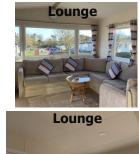

The bathroom has a large shower enclosure,

double room and two rooms with single

so will comfortably sleep a family of 8.

facilities to keep the whole family

The lounge has an electric fireplace, TV and DVD player, CD player and a selection of family board games.