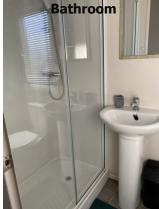

The bathroom has a large shower enclosure,

double room and two rooms with single

so will comfortably sleep a family of 8.

facilities to keep the whole family

The lounge has an electric fireplace, TV and DVD player, CD player and a selection of family board games.

the

seasidel

toilet, basin and heated towel rail.