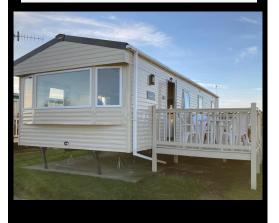

Out and about there's plenty to see and do.

Pack a bucket and spade and wander down to the beach or admire the historic harbour

This 3 bedroom mobile home consists of a

beds. There is a fold out bed in the lounge

The bathroom has a large shower enclosure,

double room and two rooms with single

so will comfortably sleep a family of 8.

facilities to keep the whole family

The lounge has an electric fireplace, TV and DVD player, CD player and a selection of family board games.

The kitchen contains all the pots, pans,

utensils and gadgets you will need

including an air fryer new for this

season.

Gosling 1 has a veranda with patio furniture to enjoy your morning coffee or a relaxing drink after a day